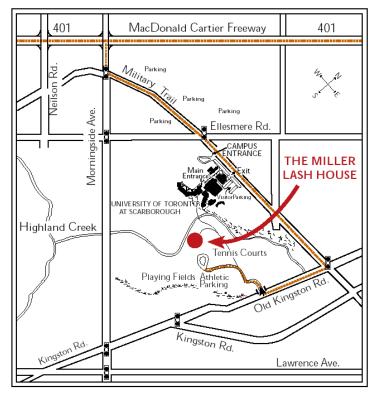

## 416-287-7000

From the 401

Take Morningside exit South to Military Trail.

At your 3<sup>rd</sup> set of lights, turn left onto Military Trail.

After passing through the intersection of Ellesmere Road and Military Trail, the University of Toronto Scarborough Campus will be on your right hand side.

Continue travelling south on Military Trail to your next set of lights. This will be Old Kingston Road. Turn right onto Old Kingston Road and travel down into the Valley.

Turn right through stone gate posts, onto U of T property. Follow the winding road to parking lot.

After parking your vehicle, walk through the circular driveway and up the stone staircase to the Miller Lash House.