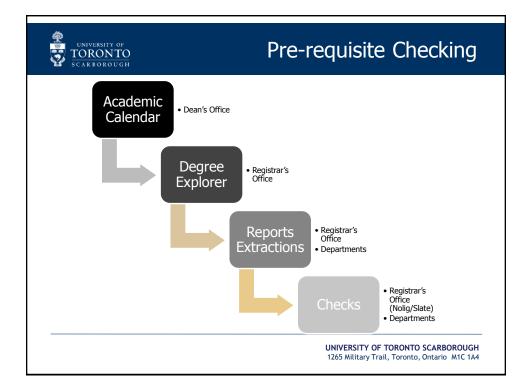

-----------|
| Current Dates  | March 29, 2018 –<br>April 27, 2018 | June 1, 2018                         | June 15, 2018                     |
| Proposed Dates | March 11, 2019 –<br>April 12, 2019 | May 10, 2019*                        | May 17, 2019*                     |
|                | April 12, 2019                     |                                      |                                   |
|                |                                    |                                      |                                   |
|                |                                    |                                      |                                   |
|                |                                    |                                      |                                   |