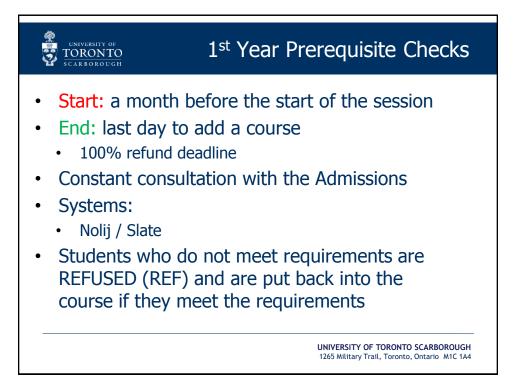

---------|
| Current Dates  | March 29, 2018 –<br>April 27, 2018 | June 1, 2018                         | June 15, 2018                     |
| Proposed Dates | March 11, 2019 –<br>April 12, 2019 | May 10, 2019*                        | May 17, 2019*                     |
|                | April 12, 2019                     |                                      |                                   |
|                |                                    |                                      |                                   |
|                |                                    |                                      |                                   |
|                |                                    |                                      |                                   |