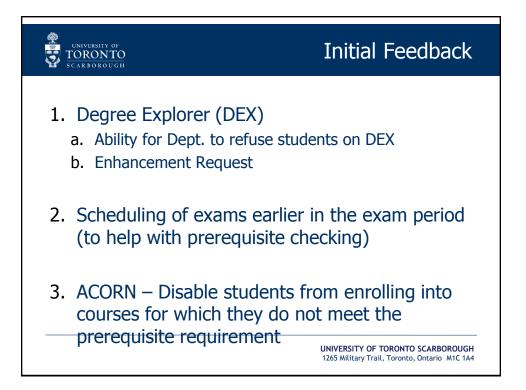

-------|
| Current Dates  | March 29, 2018 –<br>April 27, 2018 | June 1, 2018                         | June 15, 2018                     |
| Proposed Dates | March 11, 2019 –<br>April 12, 2019 | May 10, 2019*                        | May 17, 2019*                     |
|                | April 12, 2019                     |                                      |                                   |
|                |                                    |                                      |                                   |
|                |                                    |                                      |                                   |
|                |                                    |                                      |                                   |