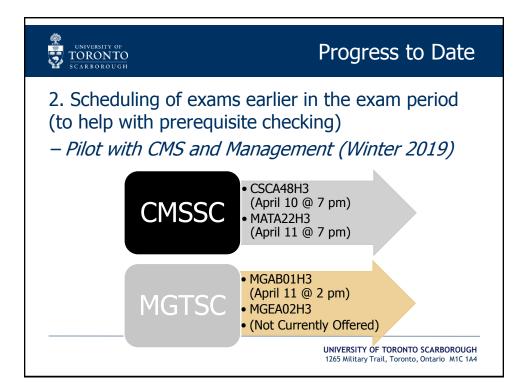

---|
| Current Dates  | March 29, 2018 –<br>April 27, 2018 | June 1, 2018                         | June 15, 2018                     |
| Proposed Dates | March 11, 2019 –<br>April 12, 2019 | May 10, 2019*                        | May 17, 2019*                     |
|                | April 12, 2019                     |                                      |                                   |
|                |                                    |                                      |                                   |
|                |                                    |                                      |                                   |
|                |                                    |                                      |                                   |