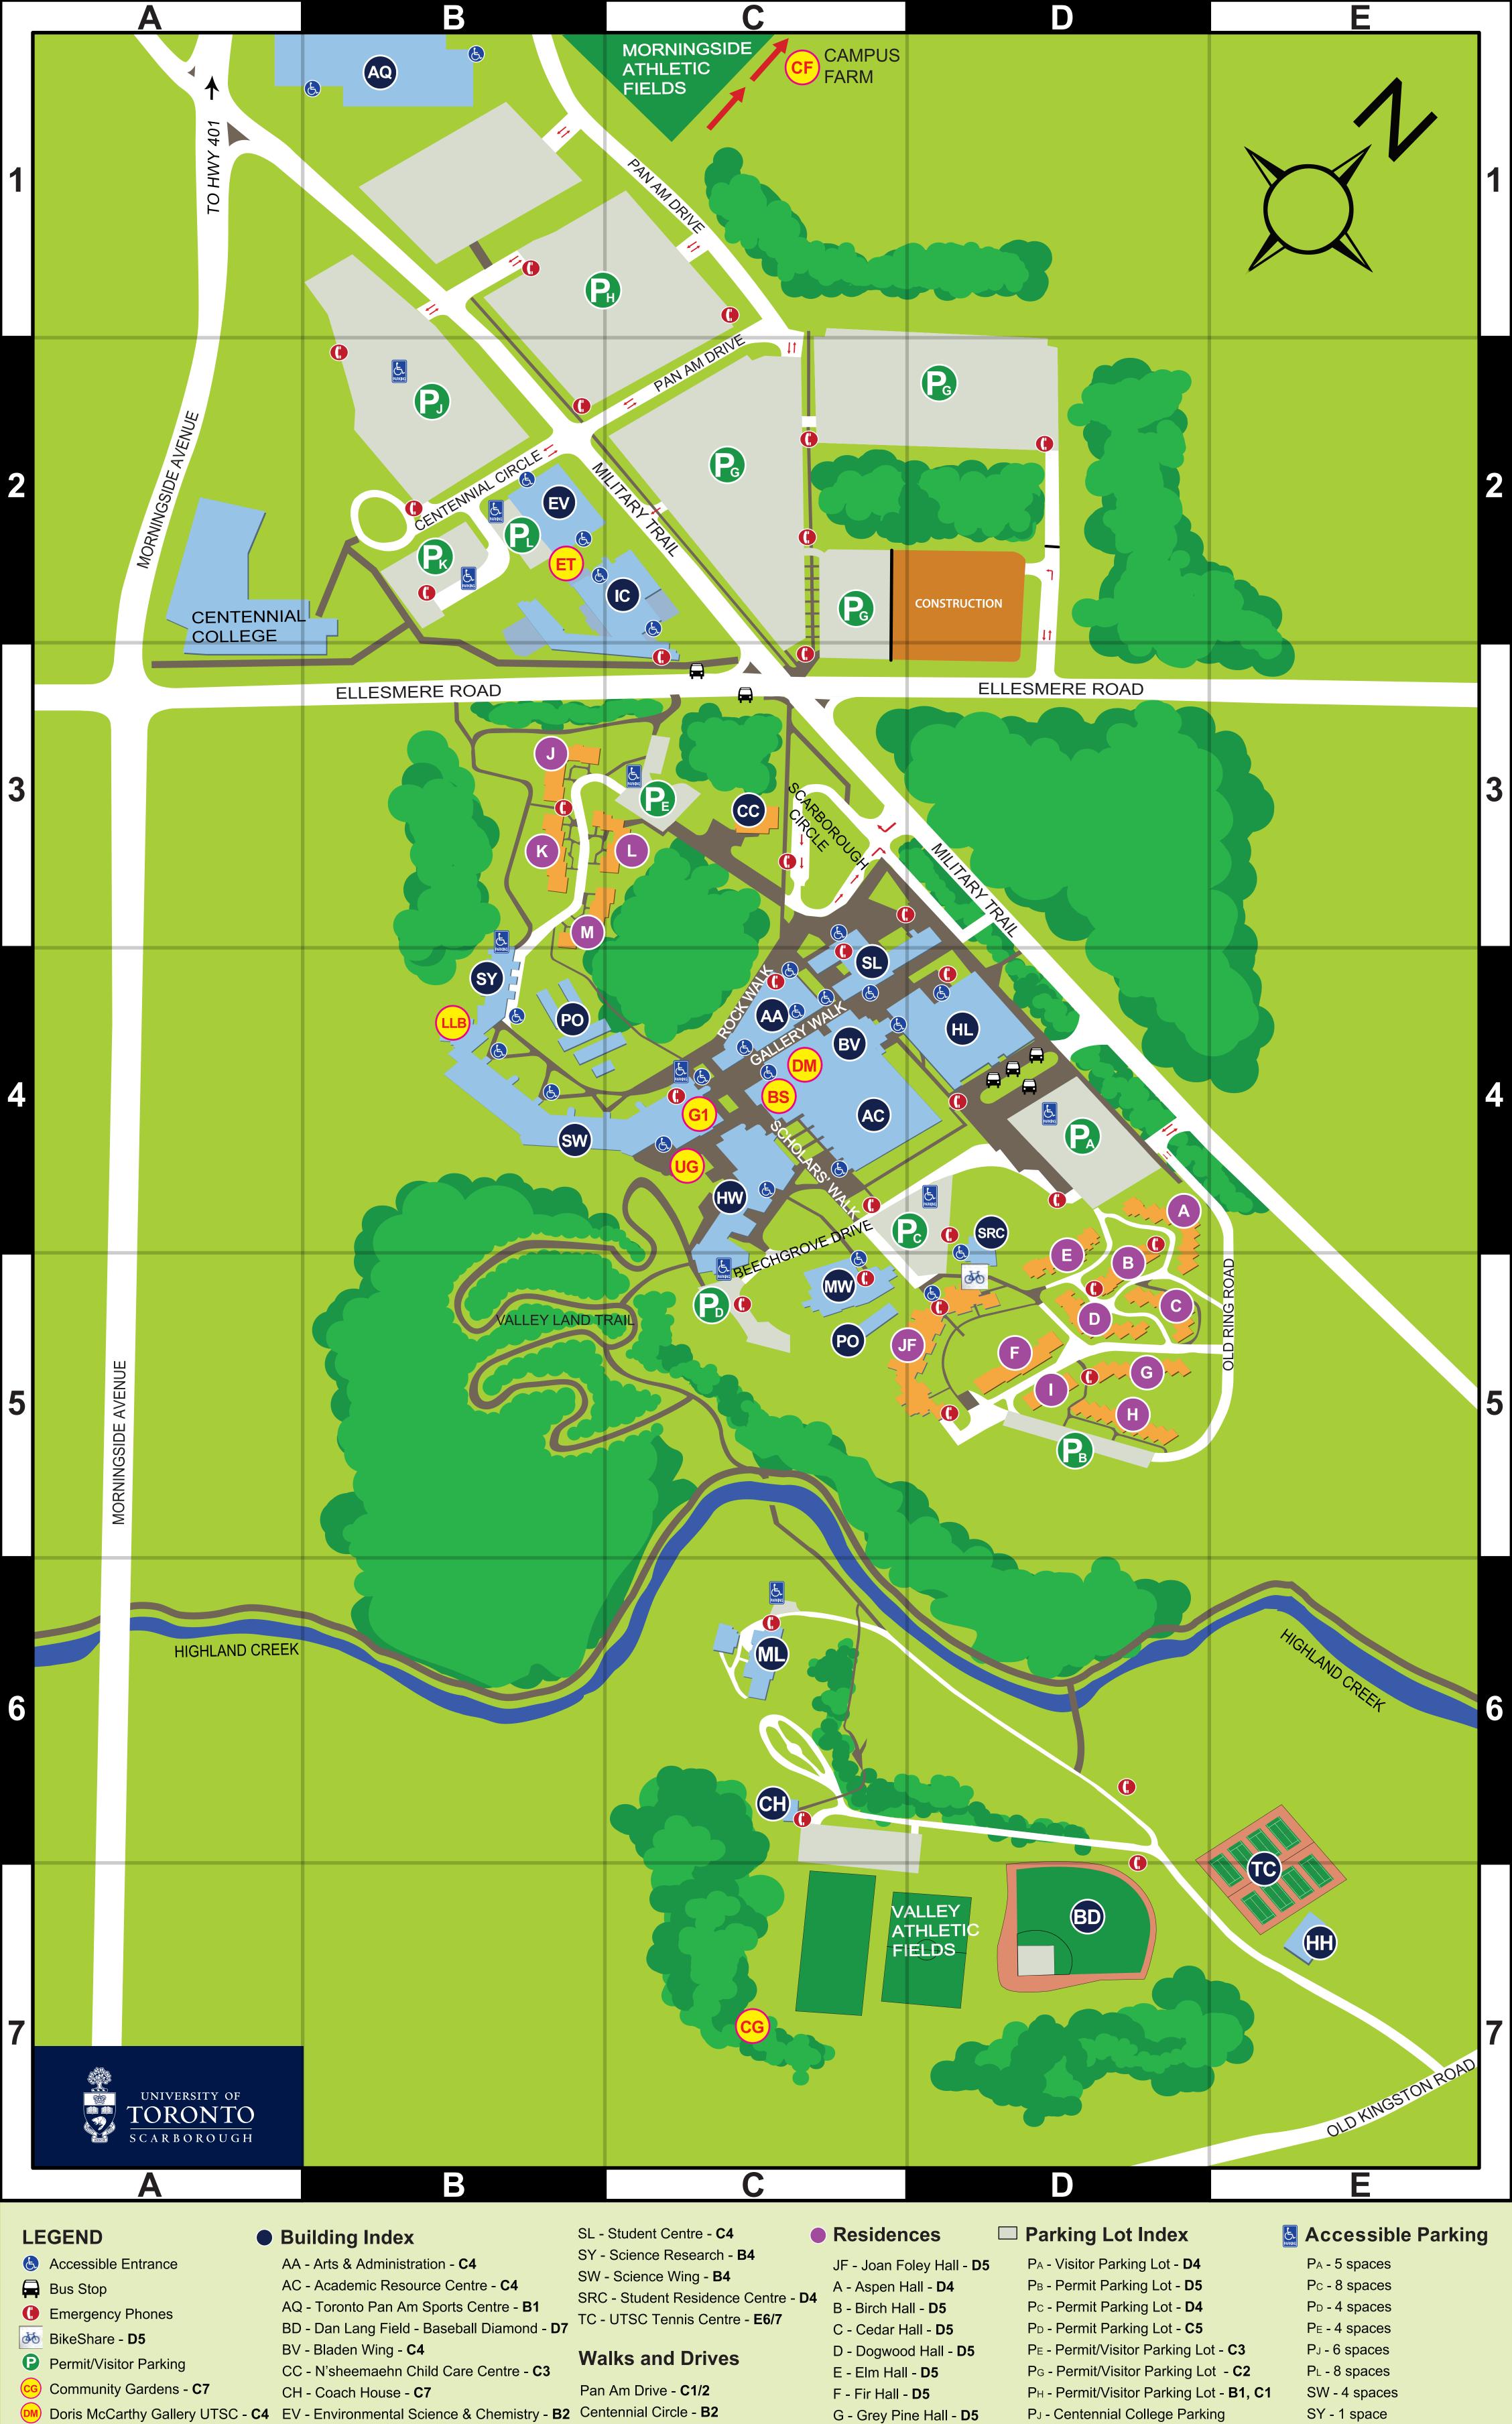

Urquhart Memorial Garden - C4

Leigha Lee Browne Theatre - **B4** 

BS UTSC Bookstore - C4

Gallery 1265 - C4 (G1)

ET Earth Tube Plaza - **B2** 

Valley Land Trail - **B4-5**, **C4-5** CF Campus Farm - C1

HH - Harbutt House - E7 HW - Humanities Wing - C4 HL - Highland Hall - D4 IC - Instructional Centre - B2 ML - Miller Lash House - C6 MW - Social Sciences - C5 PO - Portables - B4, C5

Scarborough Circle - C3 Rock Walk - C4 Gallery Walk - C4 Scholars Walk - C4 Beechgrove Drive - C5 Old Ring Road - E5

G - Grey Pine Hall - D5 H - Hickory Hall - D5 I - Ironwood Hall - D5 J - Juniper Hall - B3 K - Koa Hall - B3 L - Larch Hall - C3 M - Maple Hall - B3

PJ - Centennial College Parking Lot - not available - **B1**, **B2** 

Pκ - Permit Parking Lot - **B2** 

PL - Accessible Parking only - **B2** 

**Wheel Transit Pickup** 

V.17

For more information,

please visit: