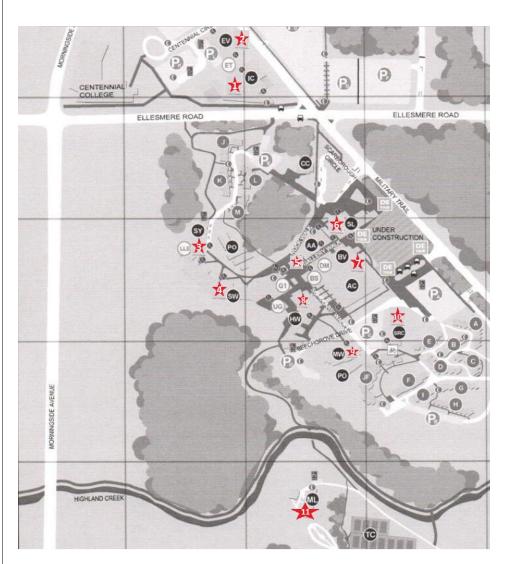

## University of Toronto Scarborough Campus Safety & Security bulletin board locations (see red stars on map):

## Legend

- Instructional Centre (IC): Main floor-Wall across from La Prep
- Environmental Science & Chemistry Building (ESCB)- North entrance foyer
- 3. Science Research Building (SY): Main floor- Corridor between main atrium and washrooms
- 4. Science Wing (SW): 3<sup>rd</sup> floor-Wall next to elevator #4
- Arts and Administration Building (AA):Main floor Wall across from Registrar's Office
- 6. Student Centre (SL): Main floor-Wall next to the Dentistry Clinic
- 7. Bladen Wing (BV): 2<sup>nd</sup> floor-Wall between the male and female washrooms
- 8. Humanities Wing (HW): 2<sup>nd</sup> floor-Marketplace Cafeteria exit area
- Social Science Building (MW): Main floor-Wall beside MW 140
- Residence Centre SVC: Main floor Wall behind piano
- 11. Miller Lash House (MLH): 2<sup>nd</sup> floor Staff lunchroom