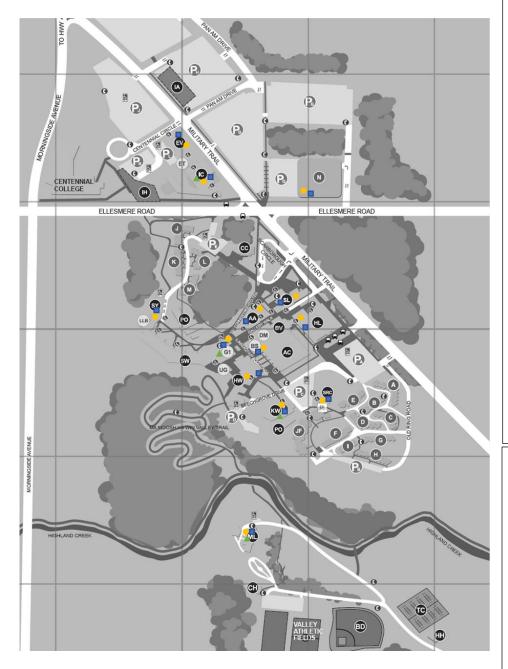

## **University of Toronto Scarborough – Health and Safety Map**

## **Allergy Emergency Kits**

- i. Science Wing (SW): 3<sup>rd</sup> floor balcony near Campus Safety office (SW304)
- ii. Kina Wiiya Enadong Building (KW): Main floor atrium
- iii. Instructional Centre (IC): Main floor atrium near elevators
- iv. Miller Lash House (MLH): Main floor hallway

## **Campus Safety & Security bulletin boards**

- 1. Instructional Centre (IC): Main floor- Wall across from La Prep
- 2. Environmental Science & Chemistry Building (EV): North entrance foyer
- 3. Science Research Building (SY): Main floor-Corridor between main atrium and washrooms
- 4. Science Wing (SW): 3rd floor-Wall next to elevator #4
- 5. Arts and Administration Building (AA): Main floor Wall across from Accessibility Services
- 6. Student Centre (SL): Main floor-Wall next to the Dentistry Clinic
- 7. Bladen Wing (BV): 2nd floor-Wall between the male and female washrooms
- 8. Humanities Wing (HW): Main floor near Bottega
- 9. Kina Wiiya Enadong Building (KW): Main floor-Wall beside KW140
- 10. Residence Centre SVC: Main floor Wall behind piano
- 11. Miller Lash House (MLH): 2nd floor Staff lunchroom
- 12. Harmony Commons (RE): 1<sup>st</sup> Floor lobby near Campus Safety office

## **Automated External Defibrillators (AEDs)**

- a. Instructional Centre (IC) Main floor near elevators
- b. Environmental Science & Chemistry (EV) Atrium near EV161
- c. Arts and Administration Building (AA) –
  Main entrance near Code Blue phone
- d. Student Centre (SL) 2<sup>nd</sup> Floor near SL270 (Health and Wellness)
- e. ARC In hallway across from Tim Hortons
- f. Humanities Wing (HW) Main floor near Bottega
- g. Science Wing (SW) Main entrance near Code Blue phone
- h. Science Research (SY) hallway near SY116
- Kina Wiiya Enadong Building (KW) Atrium near Code Blue phone
- j. Residence Centre SVC Main common area near SVC121
- k. Highland Hall (HL) 1<sup>st</sup> Floor lobby near Admissions office
- Miller Lash House (MLH) 1<sup>st</sup> Floor hallway near staff offices
- m. Harmony Commons (RE) 1<sup>st</sup> Floor lobby near Campus Safety office