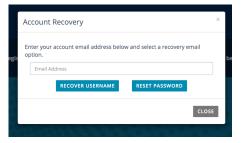

- 1) Go to recreation.utoronto.ca and select Login
- 2) Enter your username and password
- 3) Select 'Memberships' from the drop-down menu and add item(s) to your cart
- 4) If you don't have your login information, then when you select Login there is a link to retrieve this information.
- 5) Reset your password by going to "Trouble logging in"
- 6) Enter your email address
- 7) An email will be sent with a temporary password, which you can then use to login and purchase your membership.