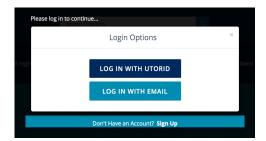

- 1) Go to recreation.utoronto.ca and select Login
- 2) Enter your username and password
- 3) Select 'Memberships' from the drop-down menu and add item(s) to your cart
- 4) If you don't have your login information, then when you select Login there is a link to retrieve this information.
- 5) Reset your password by going to "Trouble logging in"
- 6) Enter your email address
- 7) An email will be sent with a temporary password, which you can then use to login and purchase your membership.