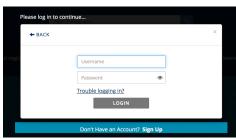

- 1) Go to recreation.utoronto.ca and select Login
- 2) Enter your username and password
- 3) Select 'Memberships' from the drop-down menu and add item(s) to your cart
- 4) If you don't have your login information, then when you select Login there is a link to retrieve this information.
- 5) Reset your password by going to "Trouble logging in"
- 6) Enter your email address
- 7) An email will be sent with a temporary password, which you can then use to login and purchase your membership.