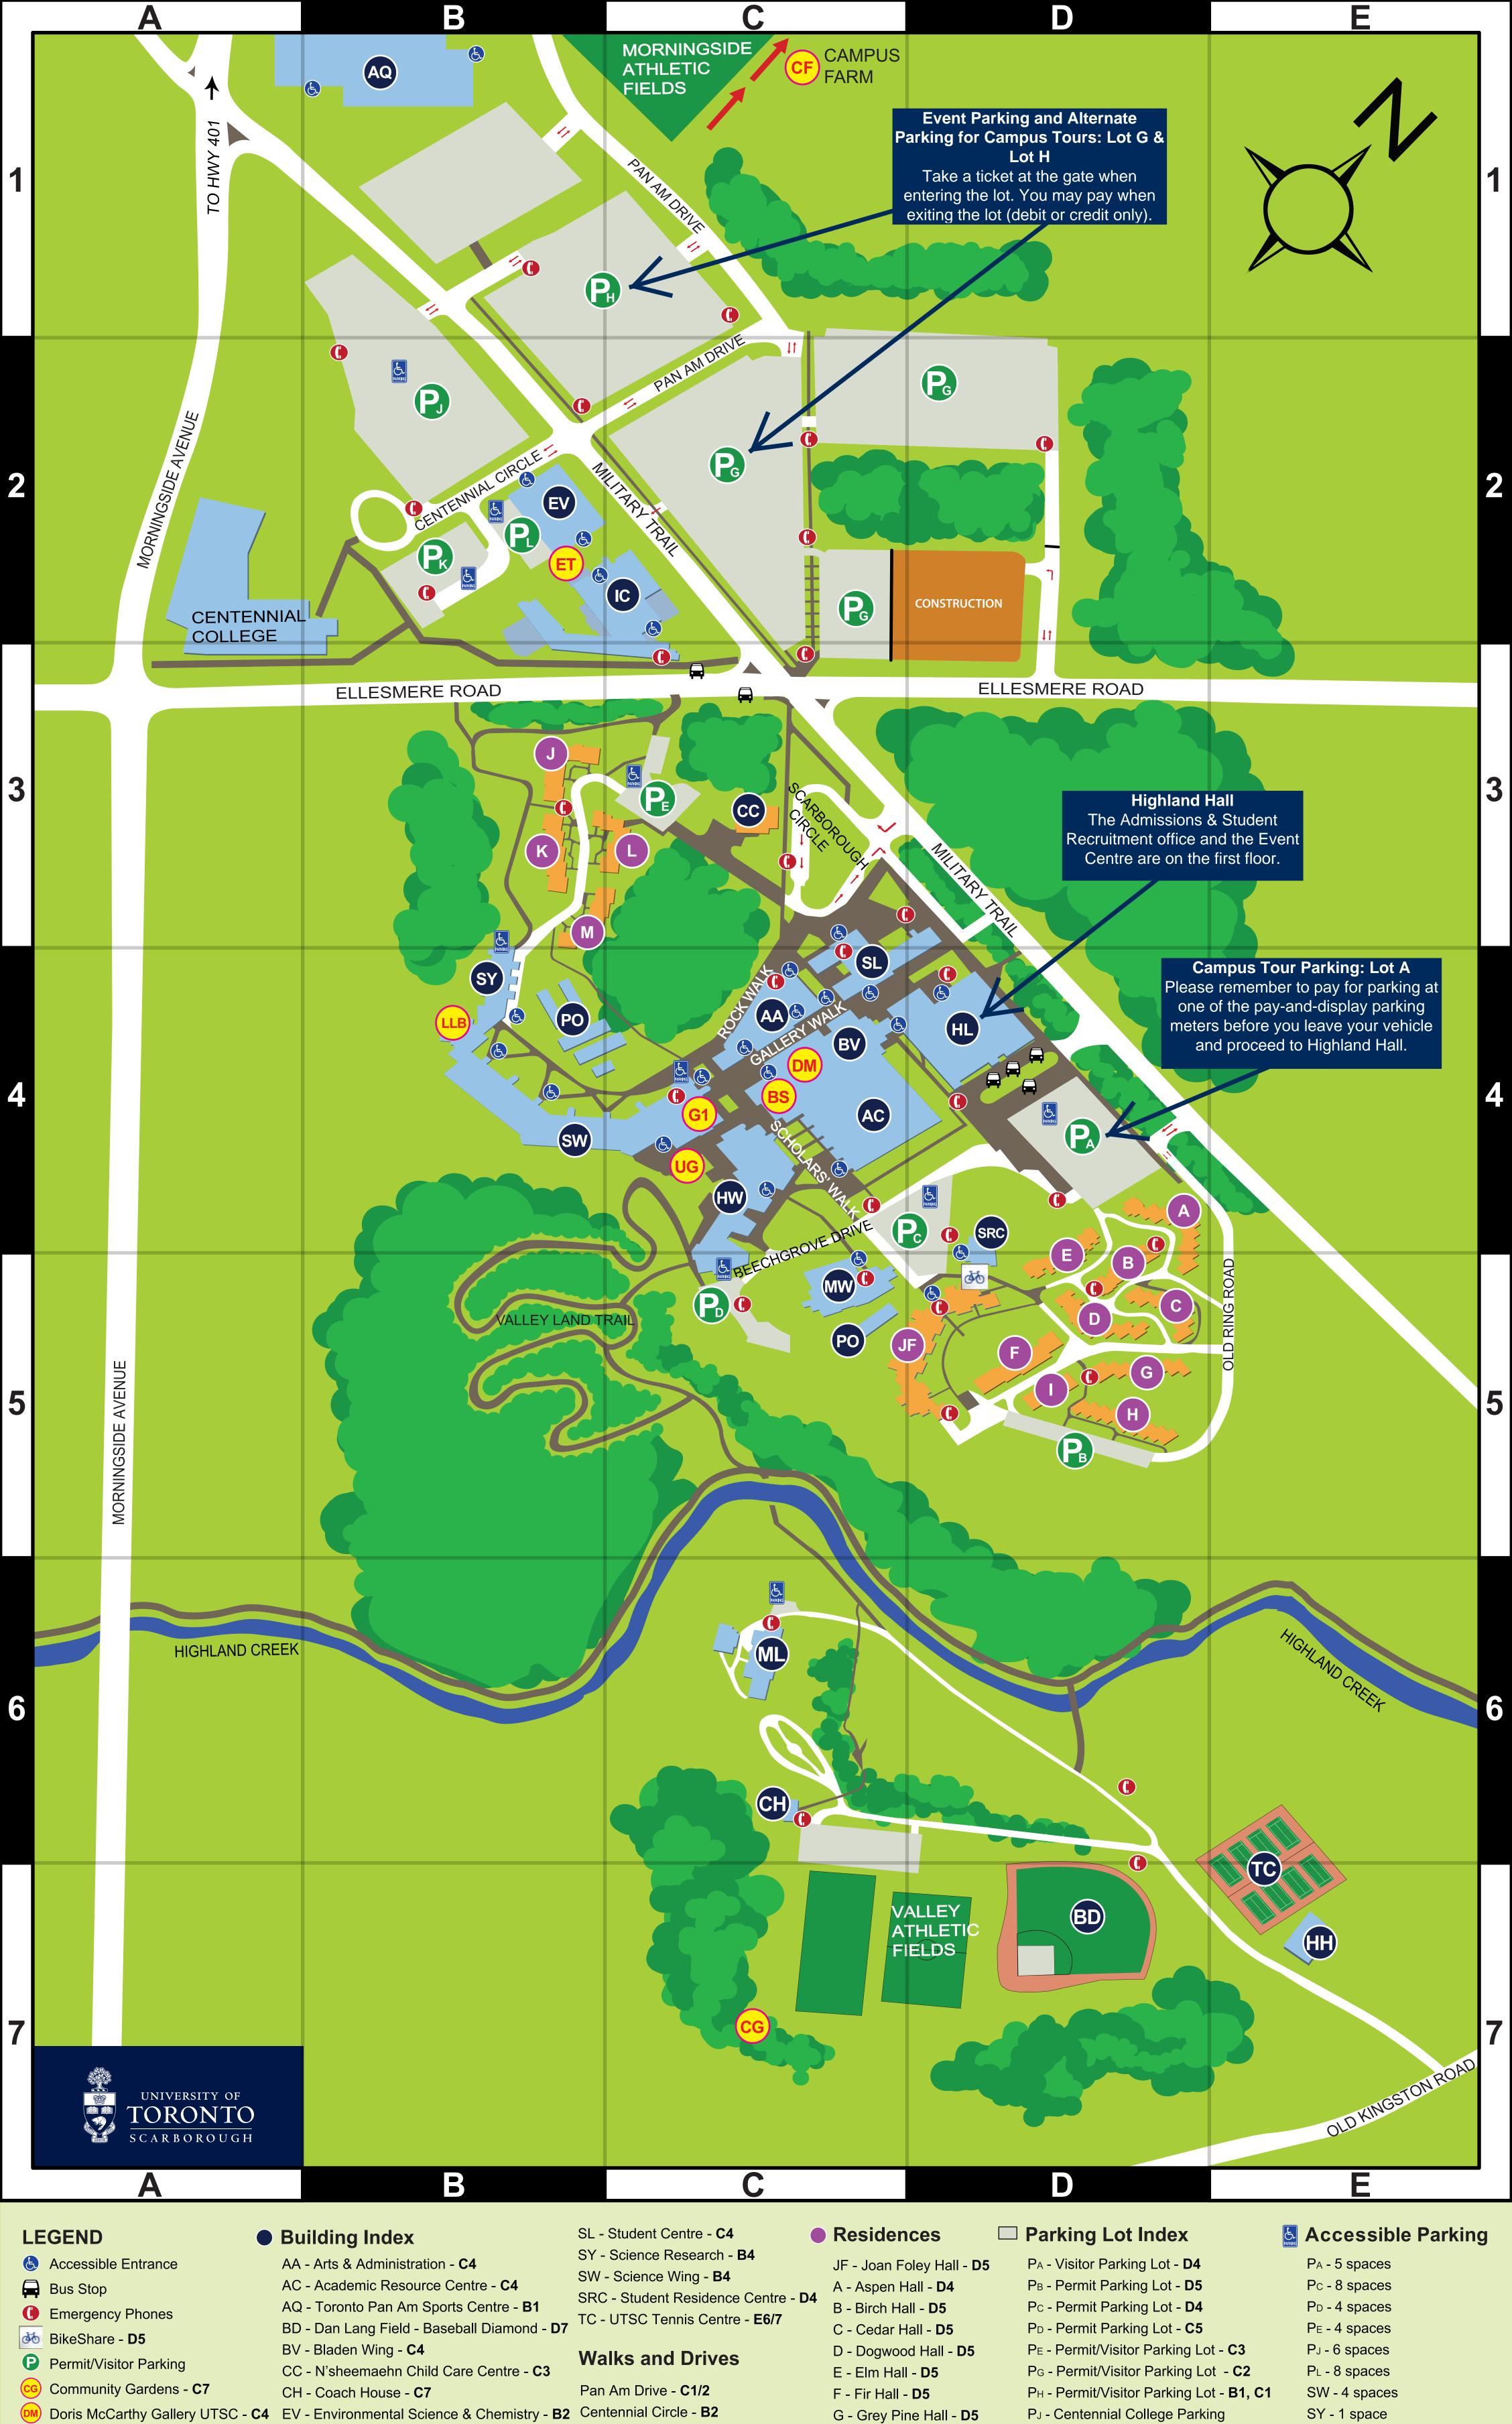

Urquhart Memorial Garden - C4

Leigha Lee Browne Theatre - B4

BS UTSC Bookstore - C4

Gallery 1265 - C4 (G1)

ET Earth Tube Plaza - **B2** 

Valley Land Trail - B4-5, C4-5 CF Campus Farm - C1

HH - Harbutt House - E7 HW - Humanities Wing - C4 HL - Highland Hall - D4 IC - Instructional Centre - B2 ML - Miller Lash House - C6 MW - Social Sciences - C5 PO - Portables - **B4, C5** 

Scarborough Circle - C3 Rock Walk - C4 Gallery Walk - C4 Scholars Walk - C4 Beechgrove Drive - C5 Old Ring Road - E5

G - Grey Pine Hall - D5 H - Hickory Hall - D5 I - Ironwood Hall - D5 J - Juniper Hall - **B3** K - Koa Hall - B3 L - Larch Hall - C3 M - Maple Hall - B3

PJ - Centennial College Parking Lot - not available - **B1**, **B2** 

Pκ - Permit Parking Lot - **B2** 

PL - Accessible Parking only - **B2** 

**Wheel Transit Pickup** 

V.17

For more information,

please visit: